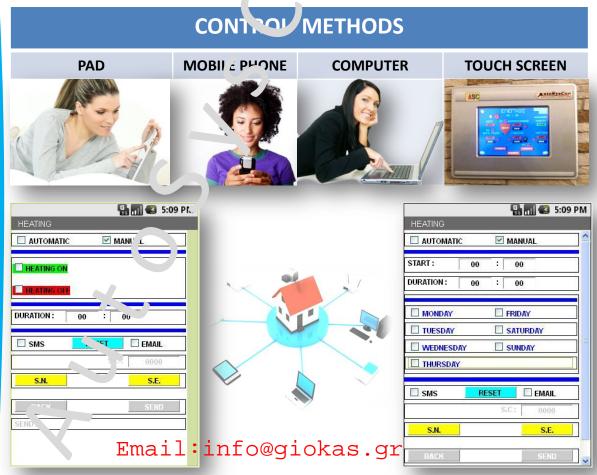

## **HOW** do you operate i-Home?

☐ Your i-Home system can be controlled easily by several convenient and simple methods from your house or from any other location

### **Control via Internet**

Email:info@giokas.gr

### **Example: Heating Control Screen via Internet**

- Easy, user friendly operation
- Email & Password are required for your security
- Two modes of operation Direct or Programmed are available
- Feedback can be provided by the system to confirm the real time operation by SMS to your phone if required