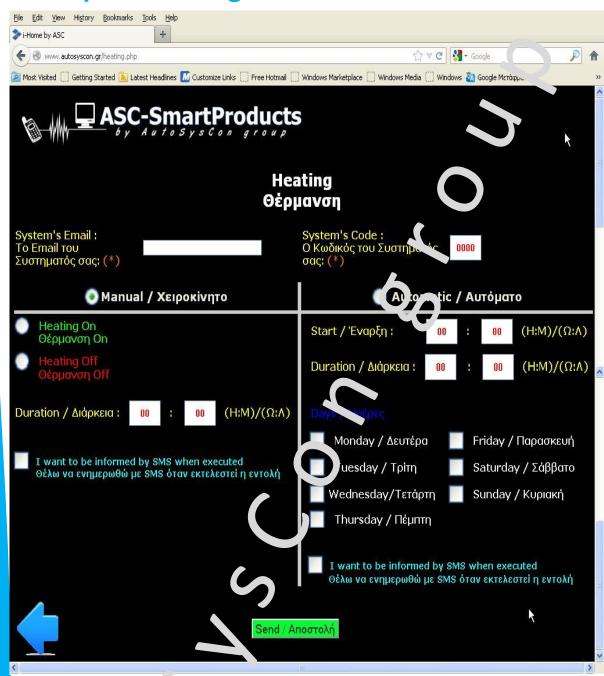

### **Example: Heating Control Screen via Internet**

- Easy, user friendly operation
- Email & Password are required for your security
- Two modes of operation Direct or Programmed are available
- Feedback can be provided by the system to confirm the real time operation by SMS to your phone if required