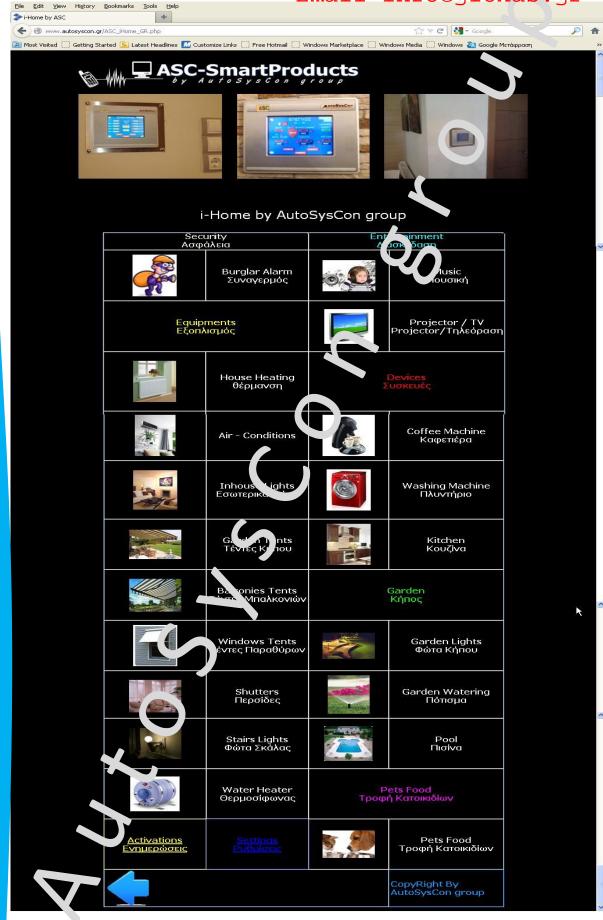

# What i-Home can do for you?

### **SECURITY**

16 ZONES **BURGLAR** ALARM

**PANIC** 

**HEATING** 

**EQUIPMENTS** 

MUSIC

**ENTERTAINMENT** 

AIR-CONDITIONING

**FIRE DETECTION** 

INHOUSE LIGHTS

**OTHERS** 

**WATER LEAKAGE** AND FLOOD **PROTECTION** 

WINDOWS TENTS

**POWER FAILURE** 

**GAS LEAKAGE AND PROTECTION** 

**BALCONIES TENTS** 

PETS **FEEDING** 

SHUTTERS

**STAIRS LIGHTS** 

**GARDEN TENTS** 

WATER HEATER

**FUEL LEVEL** 

**GARDEN LIGHTS** 

**COFFEE MACHINE** 

**ALARMS** 

GARDEN **WATERING** 

**LAUNDRY** 

**DEVICES** 

**AND MUCH MORE ACCORDING TO YOUR NEEDS...** 

**GARAGE** 

**POOL** 

**KITCHEN** 