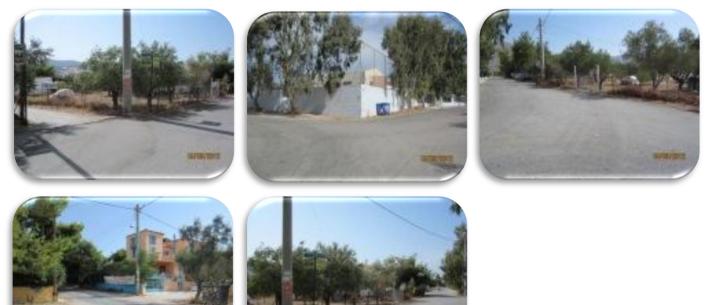

\* GOOD / \*\* VERY GOOD / \*\*\* EXCELENT **DISTRICT** 

| LAND                                  | MAINLAND                                                                                                                                                                                                  |
|---------------------------------------|-----------------------------------------------------------------------------------------------------------------------------------------------------------------------------------------------------------|
| PRICE                                 | 215.000 € / ALREADY RENOVATED<br>TAKE AN IDEA OF OUR RENOVATIONS AT<br>http://www.autosyscon.gr/luxuriousapartments.php                                                                                   |
| District & FLOOR                      | <b>ANAVISOS</b> *** / 70 m <sup>2</sup> ( sq.met ) / VILLA IN 2.000 m <sup>2</sup> LAND, GARDEN, BBQ,                                                                                                     |
| Property Overview<br>After Renovation | Smart Home Automotive System (BURGLAR ALARM, FIRE DETECTION,<br>WATER LEAKAGE DETECTION, ETC, FULLY CONTROLLED VIA MOBILE,<br>PAD, PC), Air-Conditions, Tents, Safety Door, Solar Energy Water<br>Heater, |
| AIRPORT DISTANCE                      | 25Km                                                                                                                                                                                                      |
| PORT DISTANCE                         | 25Km                                                                                                                                                                                                      |
| VIEW                                  | NICE VIEW                                                                                                                                                                                                 |